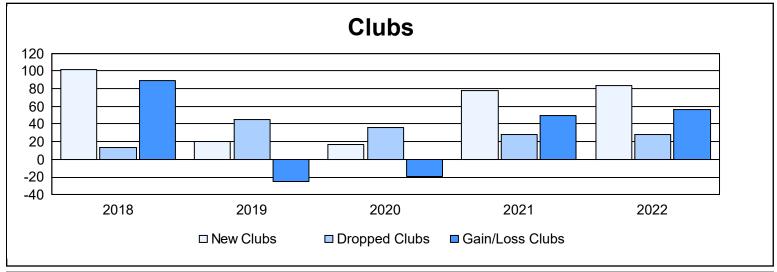

| Year      | New<br>Clubs | Dropped<br>Clubs | Gain/<br>Loss<br>Clubs | New<br>Members | Charter<br>Members | Reinstate<br>Members | Transfer<br>Members | Total<br>Member<br>Added | Total<br>Members<br>Dropped | Gain/<br>Loss<br>Members |
|-----------|--------------|------------------|------------------------|----------------|--------------------|----------------------|---------------------|--------------------------|-----------------------------|--------------------------|
| 2017-2018 | 102          | 13               | 89                     | 2,774          | 2,534              | 150                  | 54                  | 5,512                    | 1,506                       | 4,006                    |
| 2018-2019 | 20           | 45               | -25                    | 999            | 649                | 397                  | 49                  | 2,094                    | 4,050                       | -1,956                   |
| 2019-2020 | 17           | 36               | -19                    | 757            | 525                | 159                  | 80                  | 1,521                    | 2,732                       | -1,211                   |
| 2020-2021 | 78           | 28               | 50                     | 1,310          | 2,000              | 133                  | 60                  | 3,503                    | 1,991                       | 1,512                    |
| 2021-2022 | 84           | 28               | 56                     | 1,363          | 2,030              | 115                  | 79                  | 3,587                    | 2,697                       | 890                      |
| Average   | 60           | 30               | 30                     | 1,441          | 1,548              | 191                  | 64                  | 3,243                    | 2,595                       | 648                      |